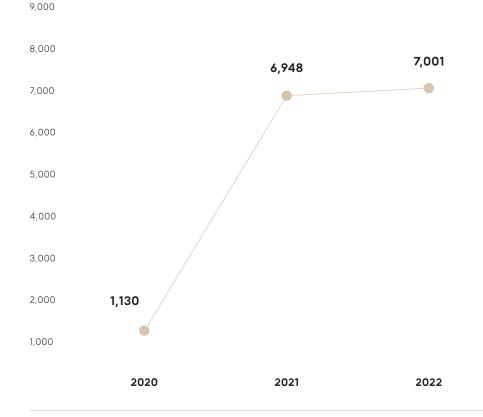

#### 01 ABOUT US

Sales Performance & Financial Status

Annual sales performance graph (Unit : KRW 1,000,000)

#### Sales (Unit : KRW 1,000,000)

| 2020  | 2021  | 2022  |
|-------|-------|-------|
| 1,130 | 6,948 | 7,001 |

Since its inception in July 2020, CHOSUN F&B Co., Ltd. has continued its remarkable performance, achieving sales of 6,948 million won in 2021, up more than 600% in just one year, starting with sales of 11.3 million won in its first year.