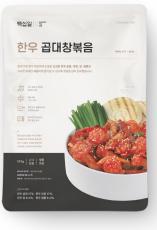

It is a meal kit product that is sold in packages of Korean beef tripe, exclusive sauce, and various vegetables so that it can be cooked immediate

Korean Beef Sirloin Bulgogi

Using only antibiotic-free Korean beef sirloin, It's marinated with special bulgogi seasoning that I made myself. It's a seasoned meat product with vegetables.