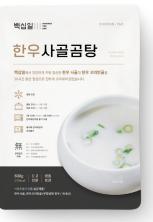

### Korean Beef Bone Soup

It is a product that has been boiled for more than 20 hours without adding anything other than beef bone, Korean tail bone, and water

Korean Beef gopchang & daechang Stir-fried