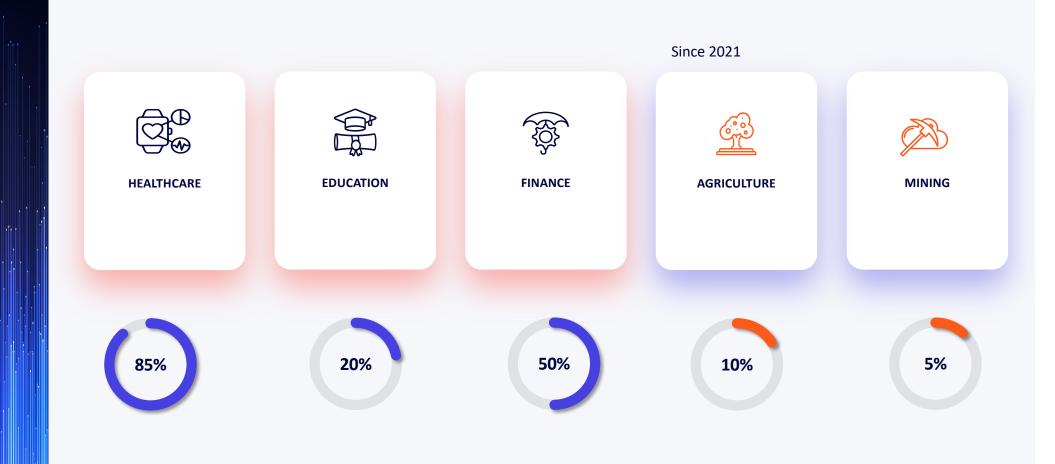

## Main sectors

### **End** users

2,800,000

**80%** of Mongolian citizens

1,500,000

Healthcare

250,000

Education

1,200,000

Finance

100,000

Agriculture

50,000

Mining