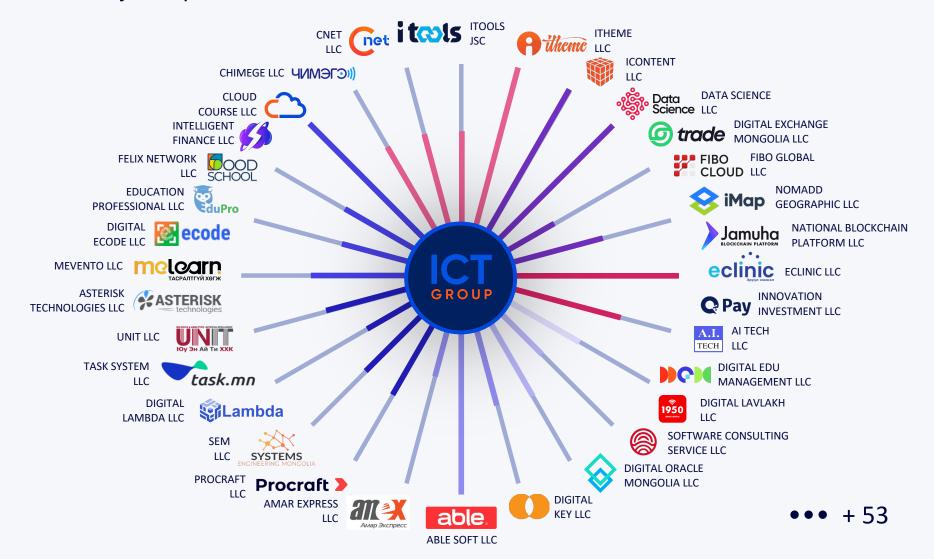

## **About** the group

**ICT GROUP JSC** is established in **2011** for operating in the Information Technology Sector which is defined strategical sector in Mongolia.

Our GROUP invested to **53** companies directly and we offer integrated services to customers through our subsidiaries.

### **Subsidiary** companies