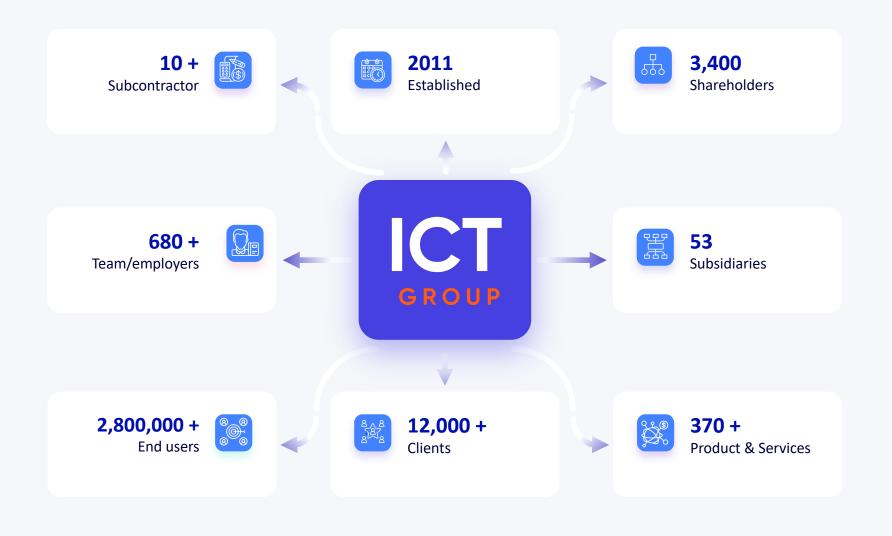

## **About** the group

**ICT GROUP JSC** is established in **2011** for operating in the Information Technology Sector which is defined strategical sector in Mongolia.

Our GROUP invested to **53** companies directly and we offer integrated services to customers through our subsidiaries.

### **Subsidiary** companies