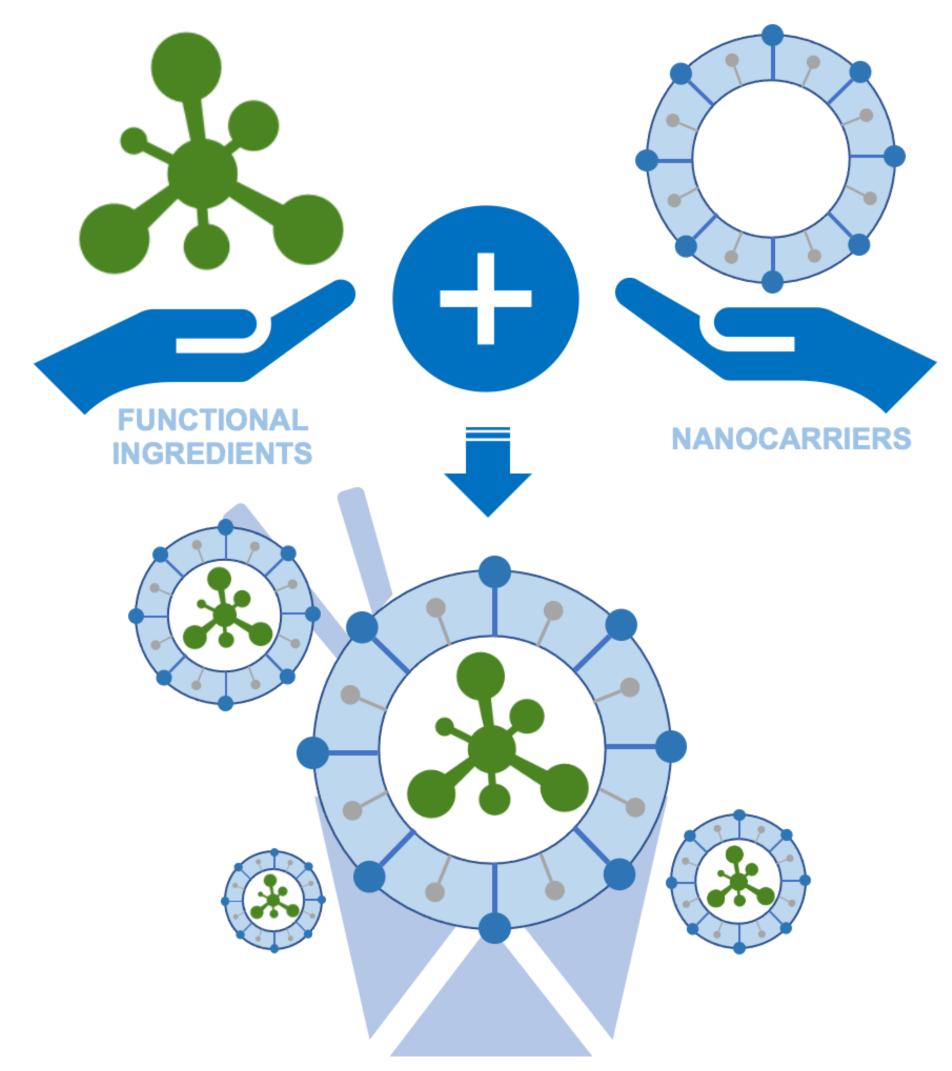

## -WHAT WE DO-PACKAGING A FUNCTIONAL INGREDIENT

## WITHIN NANOPARTICLES

#### NANOCARRIERS ENCAPSULATING THE FUNCTIONAL INGREDIENT

In Naive Innova, we offer customized nanoencapsulation services and scale up nanoparticle synthesis and processing from the lab-scale process into a realistic version of the large-scale manufacturing process for commercialization.

## Our team has expertise in developing diverse types of organic nano-carriers.

We provide custom synthesis of nanoparticles encapsulating bioactive compounds derived from natural extracts & Herbs

These so-called "BOTANICAL NANOPARTICLES" or "Phytonanoparticles" can be applied to food products, dietary supplementd, and cosmeceuticals. OUR MISSION IS TO ACCELERATE NEW BUSINESSES TO CREATE "VALUE-ADDED" PRODUCTS BY USING NANOTECHNOLOGY.